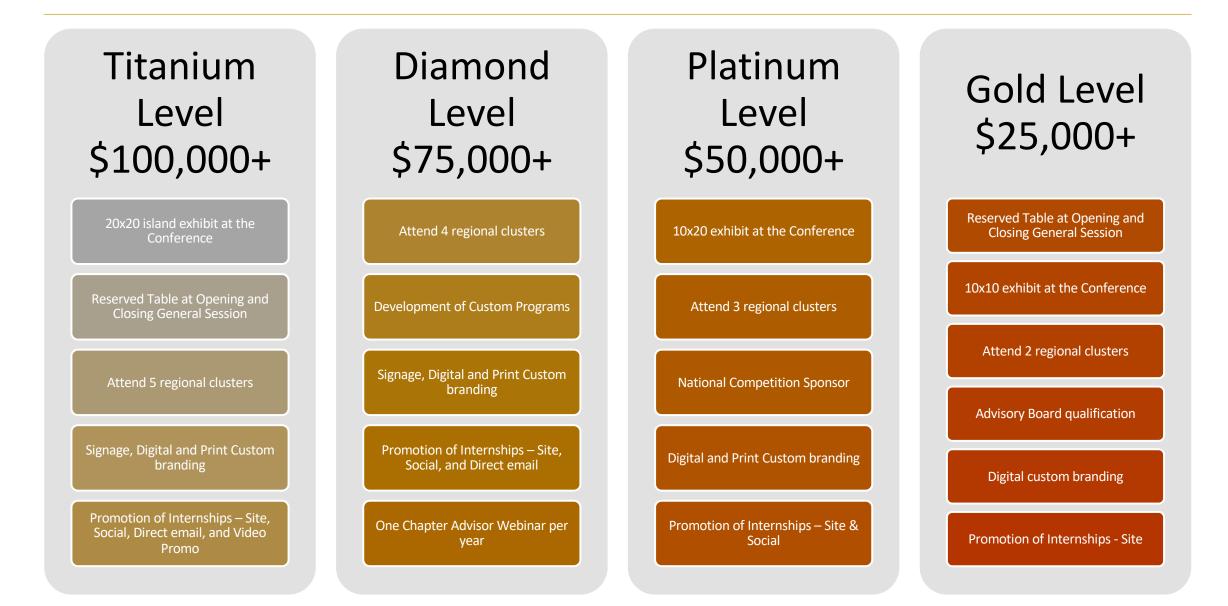

..



Preferred National and Regional Cluster Access and Visibility



Direct access to student members at collegiate chapters via campus visits facilitated by National MANRRS



Custom programs to meet the needs of partner



Digital benefit package – Promotions and Job Postings







## **PREMIERE RECRUITING**

Access to highly qualified, diverse "work-ready" students

Host exclusive training events

Utilize MANRRS website for job postings Showcase your organization at the Annual Conference and Regional Meetings Gain exposure and name recognition through sponsorship, volunteering and branding opportunities



## **ENGAGEMENT OPPORTUNITIES**

MANRRS National Partners Fund and Support...





#### **PARTNER BENEFITS**





**NATIONAL PARTNERS** 





#### **MANRRS** Partnership Levels